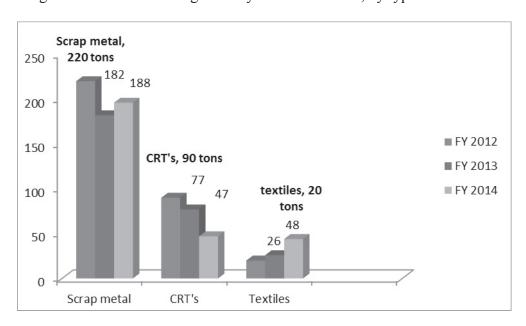

ective and environmentally responsible solid waste and recycling services.

In FY 2014, the Town completed its seventh full year of the Pay-As-You-Throw (PAYT) solid waste program.

As shown in the chart below, the seventh year shows a modest decrease in trash and similar decrease in recycling (glass, metal, plastic, paper and cardboard) from FY 2013.



The Town completed its fourth full year of the five-year contract with Waste Solutions for curbside collection of trash and recyclables, and disposal of solid waste and recycling.

The Town continues to seek ideas that will increase the recycling diversion rate. Every ton of recyclables that is diverted from the waste stream equates to a savings of \$73.02 per ton.

The following chart shows the tonnage of recyclables collected, by type.



The increase in recycled textiles is a result of the students of Marshfield Schools celebration of "America Recycles Day".

An annual Household Hazardous Waste collection day is an effective approach to keeping hazardous waste out of the waste stream. A significant amount of hazardous waste was diverted from the Town's waste stream and either recycled or properly disposed of during the Town's annual September 20, 2014 event. A total of 334 cars were serviced. All products were collected and removed from the event by trained specialists.

The Town's "Keep Marshfield Clean" event was held April 12, 2014 and built upon the success of past events.

This year's event was staffed at two different sites: Furnace Brook School and Brant Rock Beach parking lot. The Brant Rock site had more partici