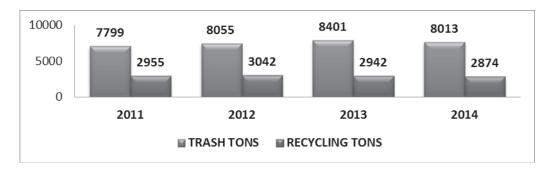

Bucket (Cemeteries/Trees/Greens Division)
- DPW maintenance yard:
  - Cleanup was done all over to the grounds and around the gas fills to keep up to code with DEP regulations.
  - The gas tank recovery system was brought up to state and federal codes.

Respectfully submitted,

Barry Bartlett
Supervisor, Cemeteries/Trees/Greens Division

#### **SOLID WASTE DIVISION**

The mission of the Solid Waste Division is to provide accessible, cost effective and environmentally responsible solid waste and recycling services.

In FY 2014, the Town completed its seventh full year of the Pay-As-You-Throw (PAYT) solid waste program.

As shown in the chart below, the seventh year shows a modest decrease in trash and similar decrease in recycling (glass, metal, plastic, paper and cardboard) from FY 2013.



The Town completed its fourth full year of the five-year contract with Waste Solutions for curbside collection of trash and recyclables, and disposal of solid waste and recycling.

The Town continues to seek ideas that will increase the recycling diversion rate. Every ton of recyclables that is diverted from the waste stream equates to a savings of \$73.02 per ton.

The following chart shows the tonnage of recyclables collected, by type.



The increase in recycled textiles is a result of the students of Marshfield Schools celebration of "America Recycles Day".

An annual Household Hazardous Waste collection day is an effective approach to keeping hazardous waste out of the waste stream. A significant amount of hazardous waste was diverted from the Town's waste stream and either recycled