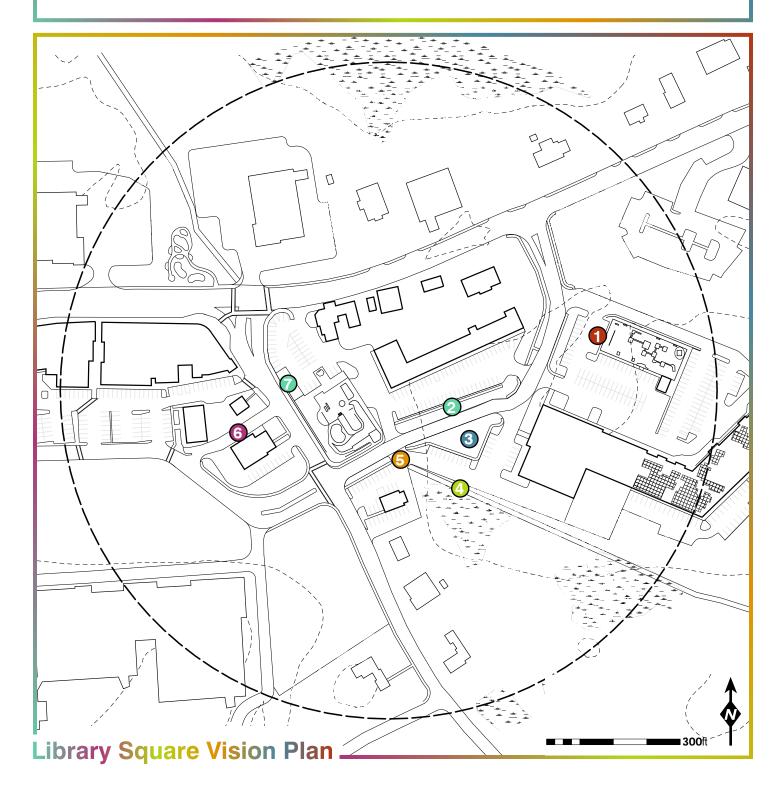

### Stop #1 Playground Entrance

| A CONTRACT            | Artist Name (optional): |
|-----------------------|-------------------------|
| Salatan .             | Notes:                  |
|                       |                         |
| and the second second |                         |
|                       |                         |
|                       |                         |
|                       |                         |
|                       |                         |
|                       |                         |
|                       |                         |
|                       |                         |
|                       |                         |
|                       |                         |
|                       |                         |
|                       |                         |
|                       |                         |
|                       |                         |
|                       |                         |
|                       |                         |
| Library Square \      | /ision Plan             |

### Stop #2 Median Strip

# Stop #3 Library Knoll Artist Name (optional): \_\_\_\_\_ Notes: \_\_\_\_\_ $\odot$ Library Square Vision Plan \_\_\_\_

## Stop #4

| a contraction | Artist Name (optional): |
|---------------|-------------------------|
|               | Notes:                  |
|               |                         |
|               |                         |
|               |                         |

### Stop #5 Intersection Behind DQ

|   | Artist Name (optional): |
|---|-------------------------|
|   | Notes:                  |
|   |                         |
|   |                         |
|   |                         |
|   |                         |
|   |                         |
|   |                         |
|   |                         |
|   |                         |
|   |                         |
|   |                         |
|   |                         |
|   |                         |
|   |                         |
|   |                         |
| Ŭ |                         |
|   |                         |
|   |                         |

### Stop #6 Former Snow Road

|                  | Artist Name (optional): |
|------------------|-------------------------|
|                  | Notes:                  |
|                  |                         |
|                  |                         |
|                  |                         |
|                  |                         |
|                  |                         |
| Library Square V | ision Plan              |

### Stop #7 Parking Lot Corner

| +                 | Artist Name (optional): |
|-------------------|-------------------------|
|                   |                         |
| Library Square Vi | ision Plan              |