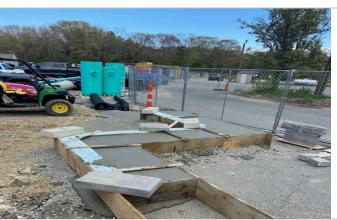

#### **PROJECT PHOTOS**

Forming of Foundation Walls at Auxiliary Building

Forming of Foundation for Masonry Mockup

Installation of Metal Frame and Dens-Glass at Masonry Mockup

Installation of Sallyport Door Frame