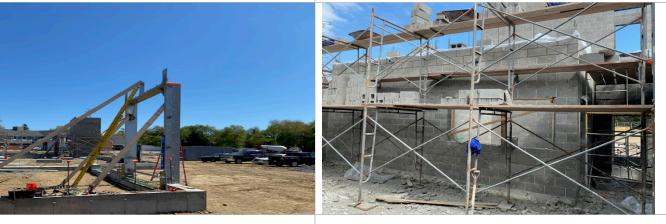

Concrete placed for footings at Auxiliary Building

Footings at Auxiliary Building stripped

### **PROJECT PHOTOS**

Installation of Waterproofing and Backfill and Compaction at Elevator Pit

First Courses of CMU being laid at Stairway 12

Scaffold Erection and Ongoing CMU at Stairway 12

Lintel installed at Doorway at Stairway 12