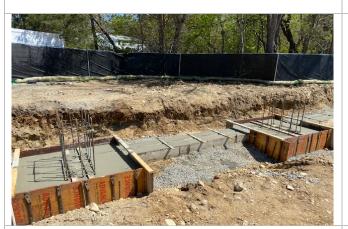

Concrete placed for footings at Auxiliary Building

Footings at Auxiliary Building stripped