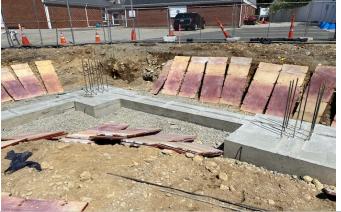

Concrete placed for footings at Auxiliary Building

Footings at Auxiliary Building stripped