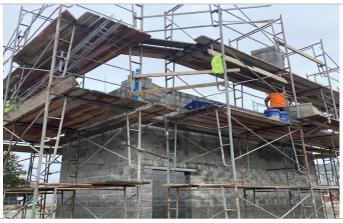

### **PROJECT PHOTOS**

Installation of Waterproofing and Backfill and Compaction at Elevator Pit

First Courses of CMU being laid at Stairway 12

Scaffold Erection and Ongoing CMU at Stairway 12

Lintel installed at Doorway at Stairway 12