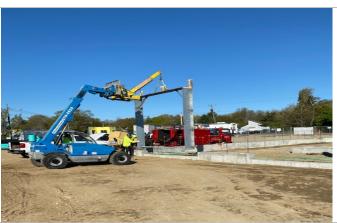

Concrete placed for footings at Auxiliary Building

Footings at Auxiliary Building stripped