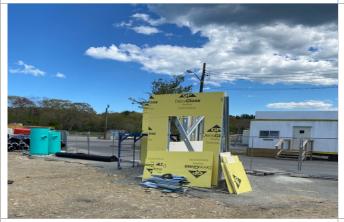

#### **PROJECT PHOTOS**

Forming of Foundation Walls at Auxiliary Building

Forming of Foundation for Masonry Mockup

Installation of Metal Frame and Dens-Glass at Masonry Mockup

Installation of Sallyport Door Frame