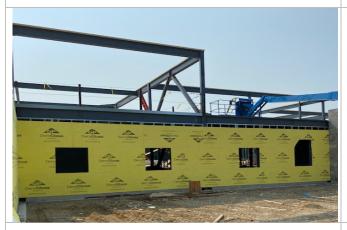

# **PROJECT PHOTOS**

Infilling of Beam Pockets at Sallyport

Exterior Framing 1<sup>st</sup> Floor at Column Lines 2-9

Densglass installed at Column Lines 8-10 at Parsonage Street side

Installation of Floor Boxes and Conduit in E.O.C.