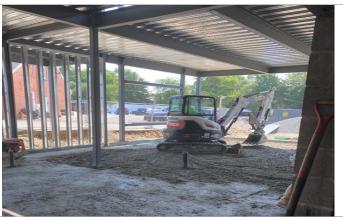

# **PROJECT PHOTOS**

Infilling of Beam Pockets at Sallyport

Exterior Framing 1<sup>st</sup> Floor at Column Lines 2-9

Densglass installed at Column Lines 8-10 at Parsonage Street side

Installation of Floor Boxes and Conduit in E.O.C.

Installation of Chairs and Wire Mesh in preparation of Slab on Deck Pour

Concrete Placement at 2<sup>nd</sup> Floor Slab On Deck