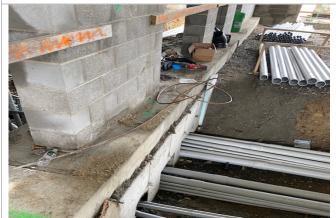

# **PROJECT PHOTOS**

Trenching for Installation of Underslab Electrical at Sallyport

Installation of 4" conduit for Primary Electrical

Underslab Electrical Installed at Column Line 2 into Police Station

Trenching for Underslab MEP's between Column Lines 2-3