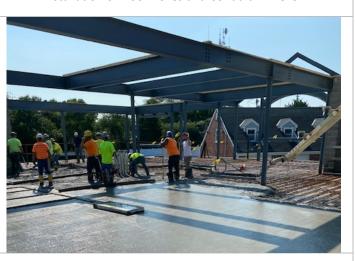

# **PROJECT PHOTOS**

Finished Slab on Deck Pour

Roof Truss set in place at Column Lines 2-4

Roof Trusses being installed at E.O.C. (2<sup>nd</sup> Floor view)

Roof Trusses being installed at E.O.C. (ground view)