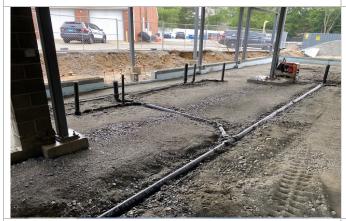

#### **SITEWORK:**

- · Trenching for Underslab MEP's ongoing
- · Backfilling and Compaction at Sallyport ongoing
- · Trenching for Sallyport Trench Drains completed
- Backfilling and Compaction completed at Column Lines 8-18
- · Layout for Trenching of Primary Electrical Service completed

# **PROJECT PHOTOS**

Trenching for Installation of Underslab Electrical at Sallyport

Installation of 4" conduit for Primary Electrical

Underslab Electrical Installed at Column Line 2 into Police Station

Trenching for Underslab MEP's between Column Lines 2-3