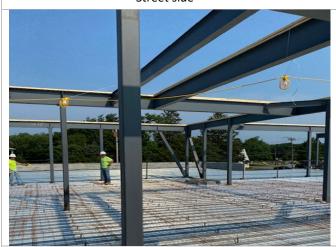

# **PROJECT PHOTOS**

Finished Slab on Deck Pour

Roof Truss set in place at Column Lines 2-4

Roof Trusses being installed at E.O.C. (2<sup>nd</sup> Floor view)

Roof Trusses being installed at E.O.C. (ground view)

Roof Truss installation from Column Lines 4-9 underway

Ground view of Roof Truss progress