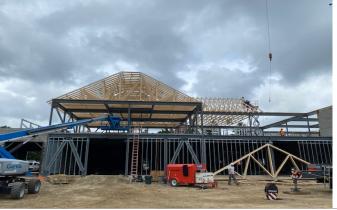

# **PROJECT PHOTOS**

Finished Slab on Deck Pour

Roof Truss set in place at Column Lines 2-4

Roof Trusses being installed at E.O.C. (2<sup>nd</sup> Floor view)

Roof Trusses being installed at E.O.C. (ground view)

Roof Truss installation from Column Lines 4-9 underway

Ground view of Roof Truss progress