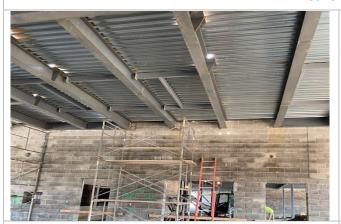

# **PROJECT PHOTOS**

Finished Slab on Deck Pour

Roof Truss set in place at Column Lines 2-4

Roof Trusses being installed at E.O.C. (2<sup>nd</sup> Floor view)

Roof Trusses being installed at E.O.C. (ground view)

Roof Truss installation from Column Lines 4-9 underway

Ground view of Roof Truss progress