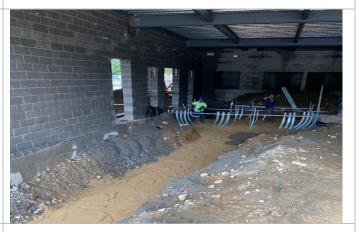

# **PROJECT PHOTOS**

Trenching for Installation of Underslab Electrical at Sallyport

Installation of 4" conduit for Primary Electrical

Underslab Electrical Installed at Column Line 2 into Police Station

Trenching for Underslab MEP's between Column Lines 2-3

Underslab plumbing installed at Lobby for Men's and Women's Bathrooms

Backfilling and compaction at Lobby Area