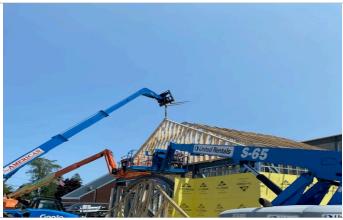

# **PROJECT PHOTOS**

Finished Slab on Deck Pour

Roof Truss set in place at Column Lines 2-4

Roof Trusses being installed at E.O.C. (2<sup>nd</sup> Floor view)

Roof Trusses being installed at E.O.C. (ground view)