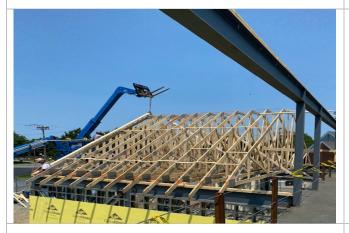

Roof Truss installation from Column Lines 4-9 underway

Ground view of Roof Truss progress