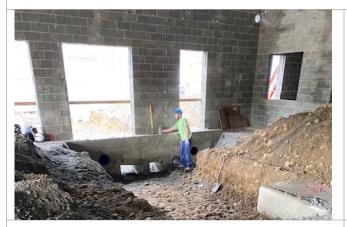

# **PROJECT PHOTOS**

Trenching for Installation of Underslab Electrical at Sallyport

Installation of 4" conduit for Primary Electrical

Underslab Electrical Installed at Column Line 2 into Police Station

Trenching for Underslab MEP's between Column Lines 2-3