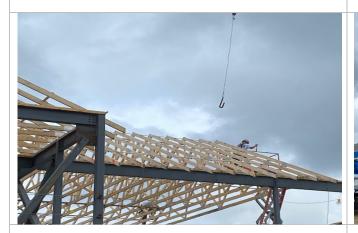

# **PROJECT PHOTOS**

Finished Slab on Deck Pour

Roof Truss set in place at Column Lines 2-4

Roof Trusses being installed at E.O.C. (2<sup>nd</sup> Floor view)

Roof Trusses being installed at E.O.C. (ground view)