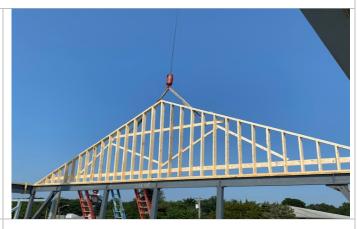

# **PROJECT PHOTOS**

Finished Slab on Deck Pour

Roof Truss set in place at Column Lines 2-4

Roof Trusses being installed at E.O.C. (2<sup>nd</sup> Floor view)

Roof Trusses being installed at E.O.C. (ground view)