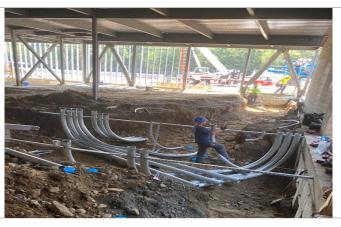

# **PROJECT PHOTOS**

Trenching for Installation of Underslab Electrical at Sallyport

Installation of 4" conduit for Primary Electrical

Underslab Electrical Installed at Column Line 2 into Police Station

Trenching for Underslab MEP's between Column Lines 2-3