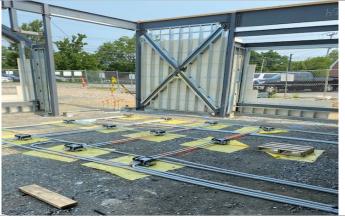

Installation of Chairs and Wire Mesh in preparation of Slab on Deck Pour

Concrete Placement at 2<sup>nd</sup> Floor Slab On Deck