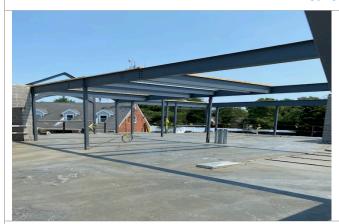

# **Current Month- Progress**

- Structural Steel Erection Complete
- Metal Decking and Detailing Complete
- Slab on Deck Pour Complete
- Underslab MEP install ongoing
- Roof Truss Installation ongoing
- Exterior Framing and Sheathing ongoing

#### STRUCTURAL STEEL

- Steel Erection completed
- · Steel Decking installation completed
- Steel Detailing completed
- · Crane off site
- · Miscellaneous welding at lintels ongoing