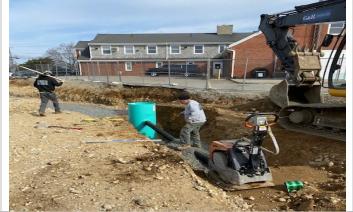

#### **PROJECT PHOTOS**

Layout of HDPE pipe prior to installation from DMH – 3 to  $$\mathsf{DMH}$$  - 2

Grading of pipe installation and continuation of drainage line

HDPE Pipe installation and installation of crushed stone

DMH – 3 with HDPE pipe install and backfill complete

Excavation for Exterior Footings and Foundations at Northeast Corner of site

Excavation for Exterior Footings and Foundations at rear of building footprint