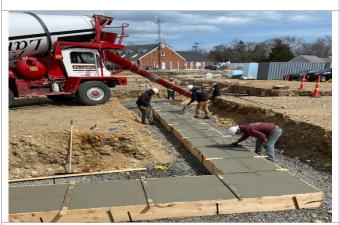

### **PROJECT PHOTOS**

Rebar and Bracing installed at Wall Footing

Formwork and Rebar Installed at Exterior Stepped Footing

Forming of Footing at Rear of Building

Placement of Concrete at Exterior Foundation

Concrete being tooled and finished

First Concrete Pour for Exterior Foundation Completed