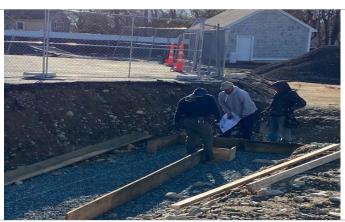

#### **PROJECT PHOTOS**

Demoliton of asphalt in preparation of shed relocation

Formwork for Footings and Foundations Begin

Formed Pier and Foundation at Southeast corner of Building

Forming of Foundation and Wall Footing along rear of Building