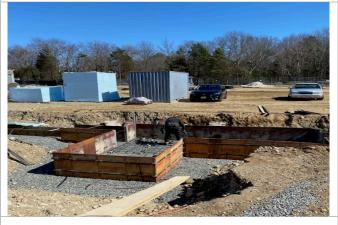

### **PROJECT PHOTOS**

Rebar and Bracing installed at Wall Footing

Formwork and Rebar Installed at Exterior Stepped Footing

Forming of Footing at Rear of Building

Placement of Concrete at Exterior Foundation

Concrete being tooled and finished

First Concrete Pour for Exterior Foundation Completed