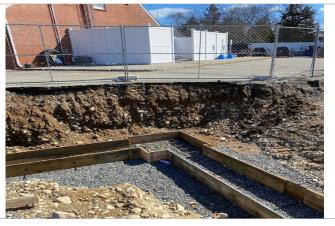

#### **PROJECT PHOTOS**

Demoliton of asphalt in preparation of shed relocation

Formwork for Footings and Foundations Begin

Formed Pier and Foundation at Southeast corner of Building

Forming of Foundation and Wall Footing along rear of Building

### **PROJECT PHOTOS**

Rebar and Bracing installed at Wall Footing

Formwork and Rebar Installed at Exterior Stepped Footing

Forming of Footing at Rear of Building

Placement of Concrete at Exterior Foundation