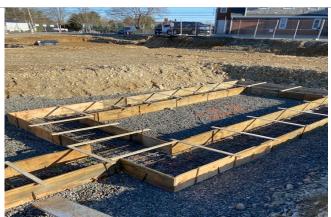

### **PROJECT PHOTOS**

Rebar and Bracing installed at Wall Footing

Formwork and Rebar Installed at Exterior Stepped Footing

Forming of Footing at Rear of Building

Placement of Concrete at Exterior Foundation