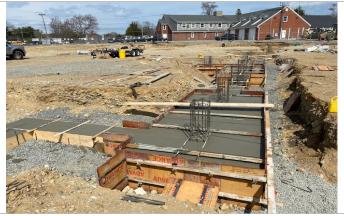

#### CONCRETE

- Forming of Foundation ongoing
- Installation of Rebar for foundation and piers ongoing
- Placement of Concrete at exterior foundation

### **PROJECT PHOTOS**

Rebar and Bracing installed at Wall Footing

Formwork and Rebar Installed at Exterior Stepped Footing

Forming of Footing at Rear of Building

Placement of Concrete at Exterior Foundation

Concrete being tooled and finished

First Concrete Pour for Exterior Foundation Completed