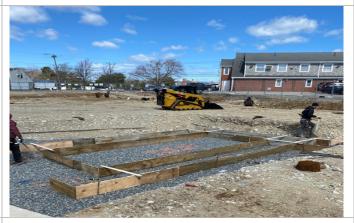

#### **PROJECT PHOTOS**

Demoliton of asphalt in preparation of shed relocation

Formwork for Footings and Foundations Begin

Formed Pier and Foundation at Southeast corner of Building

Forming of Foundation and Wall Footing along rear of Building