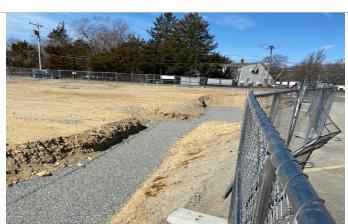

DMH – 3 with HDPE pipe install and backfill complete

Excavation for Exterior Footings and Foundations at Northeast Corner of site

Excavation for Exterior Footings and Foundations at rear of building footprint