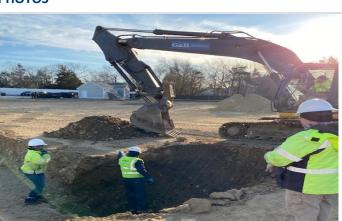

#### **PROJECT PHOTOS**

Excavation of Contaminated Soils at Drainage Pit

Testing for Contaminated Soils at Drainage Pit

Installation and Proof-rolling of crushed stone at rear exterior foundation excavation