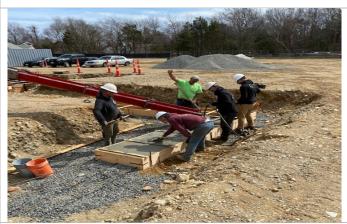

### **PROJECT PHOTOS**

Rebar and Bracing installed at Wall Footing

Formwork and Rebar Installed at Exterior Stepped Footing

Forming of Footing at Rear of Building

Placement of Concrete at Exterior Foundation