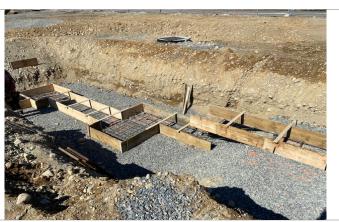

#### **PROJECT PHOTOS**

Demoliton of asphalt in preparation of shed relocation

Formwork for Footings and Foundations Begin

Formed Pier and Foundation at Southeast corner of Building

Forming of Foundation and Wall Footing along rear of Building

Installation of rebar at Eastern side of Building

Forming of Wall Footing at Rear of Building