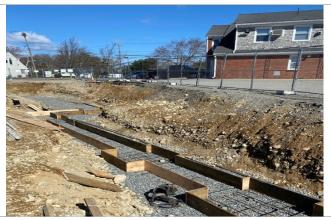

#### **PROJECT PHOTOS**

Demoliton of asphalt in preparation of shed relocation

Formwork for Footings and Foundations Begin

Formed Pier and Foundation at Southeast corner of Building

Forming of Foundation and Wall Footing along rear of Building

Installation of rebar at Eastern side of Building

Forming of Wall Footing at Rear of Building