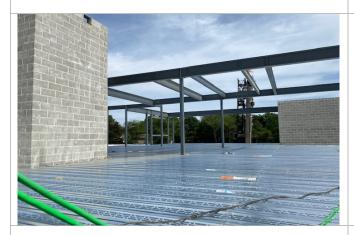

Metal Decking installed at Second Floor by Stairway 12

Metal Decking installed at Second Floor by Stairway 11 and Elevator

#### **PROJECT PHOTOS**

Overhead view looking into Sallyport

View of Steel Framing at Second Floor

Structural Beams installed at Sallyport

Structural Members being connected at Sallyport

Trenching and Installation of 2" Domestic Water