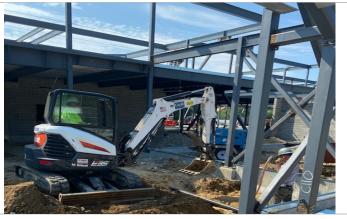

#### STRUCTURAL STEEL

- · Steel Columns erected from Column Lines 2-19
- Steel connected from Column Lines 1-19
- · Steel Decking laid from Column Lines 2-19
- Detailing ongoing

#### **PROJECT PHOTOS**

Overhead view looking into Sallyport

View of Steel Framing at Second Floor

Structural Beams installed at Sallyport

Structural Members being connected at Sallyport

Trenching and Installation of 2" Domestic Water