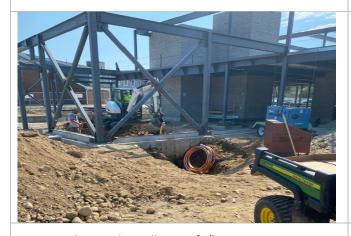

#### **SITEWORK:**

- · Excavation and grading for Wetlands Restoration Area completed
- · Approved soils installed at Wetlands Restoration Area
- · Approved plantings and grass planted at Wetlands Restoration Area
- · Trenching for underslab MEP's ongoing
- Contaminated Soils removed from Site

#### **PLUMBING**

- · Coordination and layout of sleeves for plumbing at CMU walls
- Installation of underground piping between Column Lines 10-16
- · Installation of 2" Domestic Water at Column Line 9-10