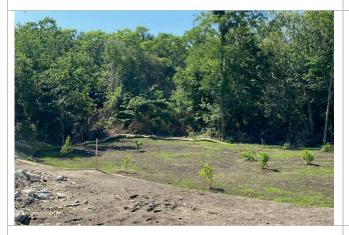

#### **SITEWORK:**

- · Excavation and grading for Wetlands Restoration Area completed
- · Approved soils installed at Wetlands Restoration Area
- · Approved plantings and grass planted at Wetlands Restoration Area
- · Trenching for underslab MEP's ongoing
- Contaminated Soils removed from Site

#### **PROJECT PHOTOS**

Area of Wetlands Restoration prior to sitework

Wetlands Restoration after approved soils installed and graded

Wetlands Restoration Phase 1 Completed

Wetlands Restoration Phase 1 Completed