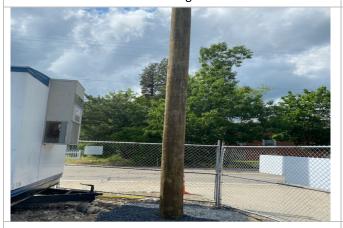

#### **PROJECT PHOTOS**

Scaffolding surrounding Sallyport in preparation of Grouting

Column installed at Second Floor of Column Line 10

New Utility Pole installed for Primary Service

Overhead view looking into Processing Area