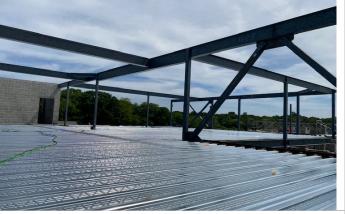

#### STRUCTURAL STEEL

- · Steel Columns erected from Column Lines 2-19
- Steel connected from Column Lines 1-19
- · Steel Decking laid from Column Lines 2-19
- Detailing ongoing

#### **PROJECT PHOTOS**

Overhead view looking into Sallyport

View of Steel Framing at Second Floor

Structural Beams installed at Sallyport

Structural Members being connected at Sallyport

Trenching and Installation of 2" Domestic Water