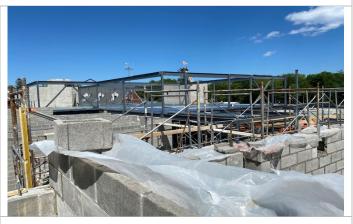

#### **PROJECT PHOTOS**

Scaffolding surrounding Sallyport in preparation of Grouting

Column installed at Second Floor of Column Line 10

New Utility Pole installed for Primary Service

Overhead view looking into Processing Area

Panomramic View of Future Marshfield Police Station