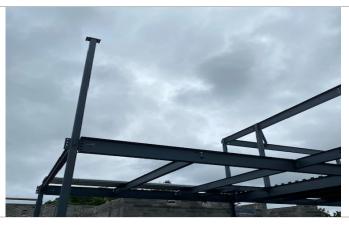

#### STRUCTURAL STEEL

- · Steel Columns erected from Column Lines 2-19
- Steel connected from Column Lines 1-19
- · Steel Decking laid from Column Lines 2-19
- Detailing ongoing

#### **PROJECT PHOTOS**

Overhead view looking into Sallyport

View of Steel Framing at Second Floor

Structural Beams installed at Sallyport

Structural Members being connected at Sallyport

Trenching and Installation of 2" Domestic Water