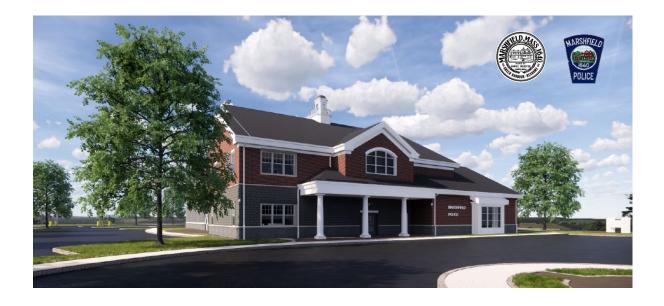

# **MARSHFIELD POLICE STATION**

Monthly Status Report November 2021

## **Town of Marshfield Construction of New Marshfield Police Station** November 2021 – Monthly Status Report

## **EXECUTIVE SUMMARY**

The Owner's Project Manager, PMA Consultants (PMA), Architect, Kaestle Boos Associates, and G & R Construction are cooperatively working towards the successful completion of the New Marshfield Police Station to be completed in June 2022.