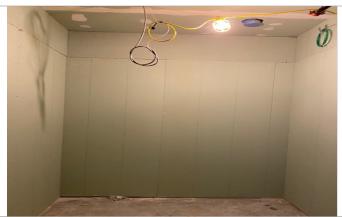

## **PROJECT PHOTOS**

Hunter Panel installation at Sallyport

Temporary Heat installed

Exterior Brick install at rear of building

Exterior Brick install at rear of building further in progress

Drywall installed at Lieutenant's Office