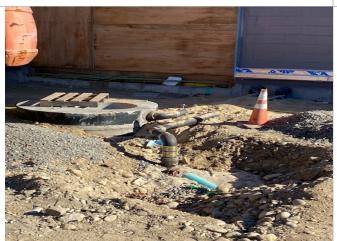

Piping installed at Oil/Water Separator at Sallyport

Trenching for Sewer Line for Auxiliary Building