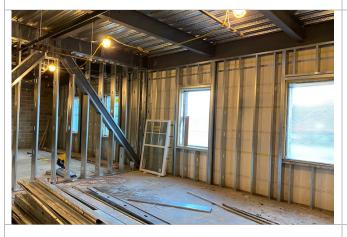

## **PROJECT PHOTOS**

Hunter Panel installation at Sallyport

Temporary Heat installed

Exterior Brick install at rear of building

Exterior Brick install at rear of building further in progress

Drywall installed at Lieutenant's Office

Detective's Suite/Interview Room