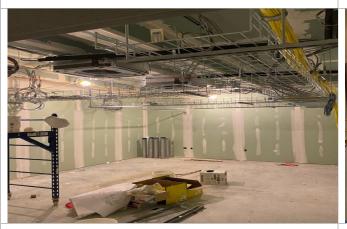

## **PROJECT PHOTOS**

Interview Room Drywall Comlete

Wire trays installed at IT Server Room

Hallway at Lieutenants' Offices

Hallway at Chief and Captain's Offices

Chief's Assistant's Office in progress