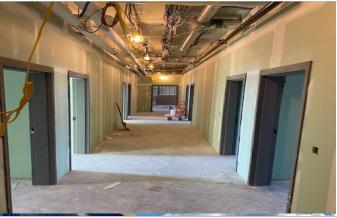

## **PROJECT PHOTOS**

Interview Room Drywall Comlete

Wire trays installed at IT Server Room

Hallway at Lieutenants' Offices

Hallway at Chief and Captain's Offices

Chief's Assistant's Office in progress