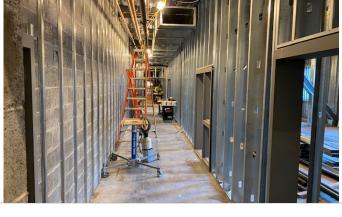

## **PROJECT PHOTOS**

CMU Construction at exterior of Female Cells

Hallway framed at Roll Call/NSO Office

Hallway framed at Firearms/Court Liaison/Records

Trenching for Gas and Sewer from Parsonage Street