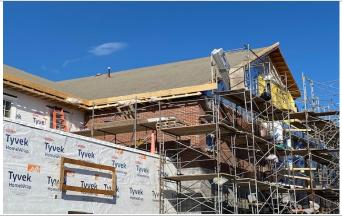

#### MASONRY

- CMU construction at Detention Cells complete
- CMU construction for Matron, Interview and Prisoner Release completed
- Cast Stone and Brick install at Exterior ongoing

## CARPENTRY

- Roof Truss Installation completed
- Roof Truss Sheathing completed
- · Installation of Wall Nail board and Weather Barrier completed
- Drywall and Taping ongoing at 2<sup>nd</sup> Floor
- Interior Framing at 1<sup>st</sup> ongoing
- Drywall tops installed at 1<sup>st</sup> Floor
- · Window installation ongoing
- Door Frames installed at completed
- Roofing Underlayment installation complete
- Hunter Panels installed at Sloped Roof
- · Stairway treads have been poured
- Winter Conditions work ongoing

## **PROJECT PHOTOS**

Hunter Panel installation at Sallyport

Temporary Heat installed

Exterior Brick install at rear of building

Exterior Brick install at rear of building further in progress

Drywall installed at Lieutenant's Office