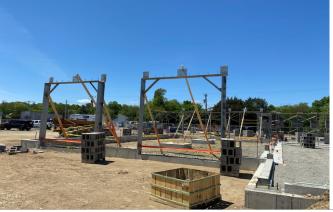

#### STRUCTURAL STEEL

· Columns erected at Column Lines 16-19

## **PROJECT PHOTOS**

Steel Erection Begins at Column Lines 16 - 19

Beam being placed between Column Lines 14 & 16

Steel being connected at Column Line 16

First Floor Steel Framing at new EOC

View from inside of EOC