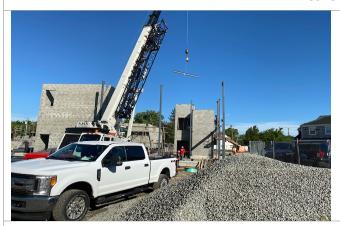

#### STRUCTURAL STEEL

· Columns erected at Column Lines 16-19

## **PROJECT PHOTOS**

Steel Erection Begins at Column Lines 16 - 19

Beam being placed between Column Lines 14 & 16

Steel being connected at Column Line 16

First Floor Steel Framing at new EOC

View from inside of EOC