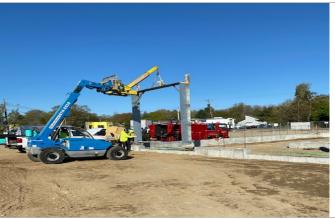

#### STRUCTURAL STEEL

· Columns erected at Column Lines 16-19

## **PROJECT PHOTOS**

Steel Erection Begins at Column Lines 16 - 19

Beam being placed between Column Lines 14 & 16

Steel being connected at Column Line 16

First Floor Steel Framing at new EOC

View from inside of EOC