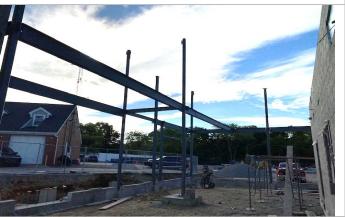

#### STRUCTURAL STEEL

· Columns erected at Column Lines 16-19

## **PROJECT PHOTOS**

Steel Erection Begins at Column Lines 16 - 19

Beam being placed between Column Lines 14 & 16

Steel being connected at Column Line 16

First Floor Steel Framing at new EOC

View from inside of EOC

Column Lines 15 & 16 erected at Elevator Pit