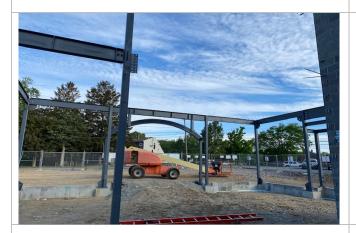

#### STRUCTURAL STEEL

· Columns erected at Column Lines 16-19

## **PROJECT PHOTOS**

Steel Erection Begins at Column Lines 16 - 19

Beam being placed between Column Lines 14 & 16

Steel being connected at Column Line 16

First Floor Steel Framing at new EOC

View from inside of EOC

Column Lines 15 & 16 erected at Elevator Pit