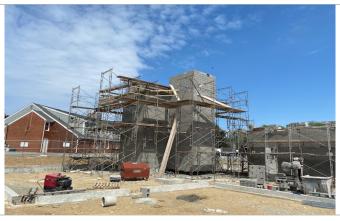

## **Current Month- Progress**

- Footings and Foundation Walls at Auxiliary Building Completed
- Interior Footings completed
- CMU construction of Stairways 11, 12, and Elevator Pit completed
- CMU construction of Dispatch, Detention, and Sallyport ongoing
- Structural Steel erection begins

#### **MASONRY**

- CMU construction at Stairway 11, Stairway 12, and Elevator Pit Completed
- CMU construction at Dispatch ongoing
- · Layout at Detention Area and Sallyport ongoing
- · Exterior Wall at Detention Area Layout to begin

#### STRUCTURAL STEEL

· Columns erected at Column Lines 16-19