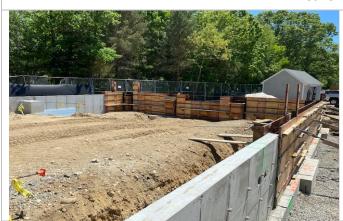

## **Current Month- Progress**

- Footings and Foundation Walls at Auxiliary Building Completed
- Interior Footings completed
- CMU construction of Stairways 11, 12, and Elevator Pit completed
- CMU construction of Dispatch, Detention, and Sallyport ongoing
- Structural Steel erection begins

#### **SITEWORK:**

- Excavation at Auxiliary Building completed
- · Excavation for Interior Footings completed
- · Excavation for Exterior Piers completed
- Backfilling and Compaction at Police Station ongoing
- · Backfilling and Compaction at Auxiliary Building ongoing.

#### **CONCRETE**

- · Interior Footings and Foundations completed
- Footings and Foundations at Auxiliary Building completed
- Installation of Anchor Bolts ongoing
- Forming of Beam pockets within CMU ongoing