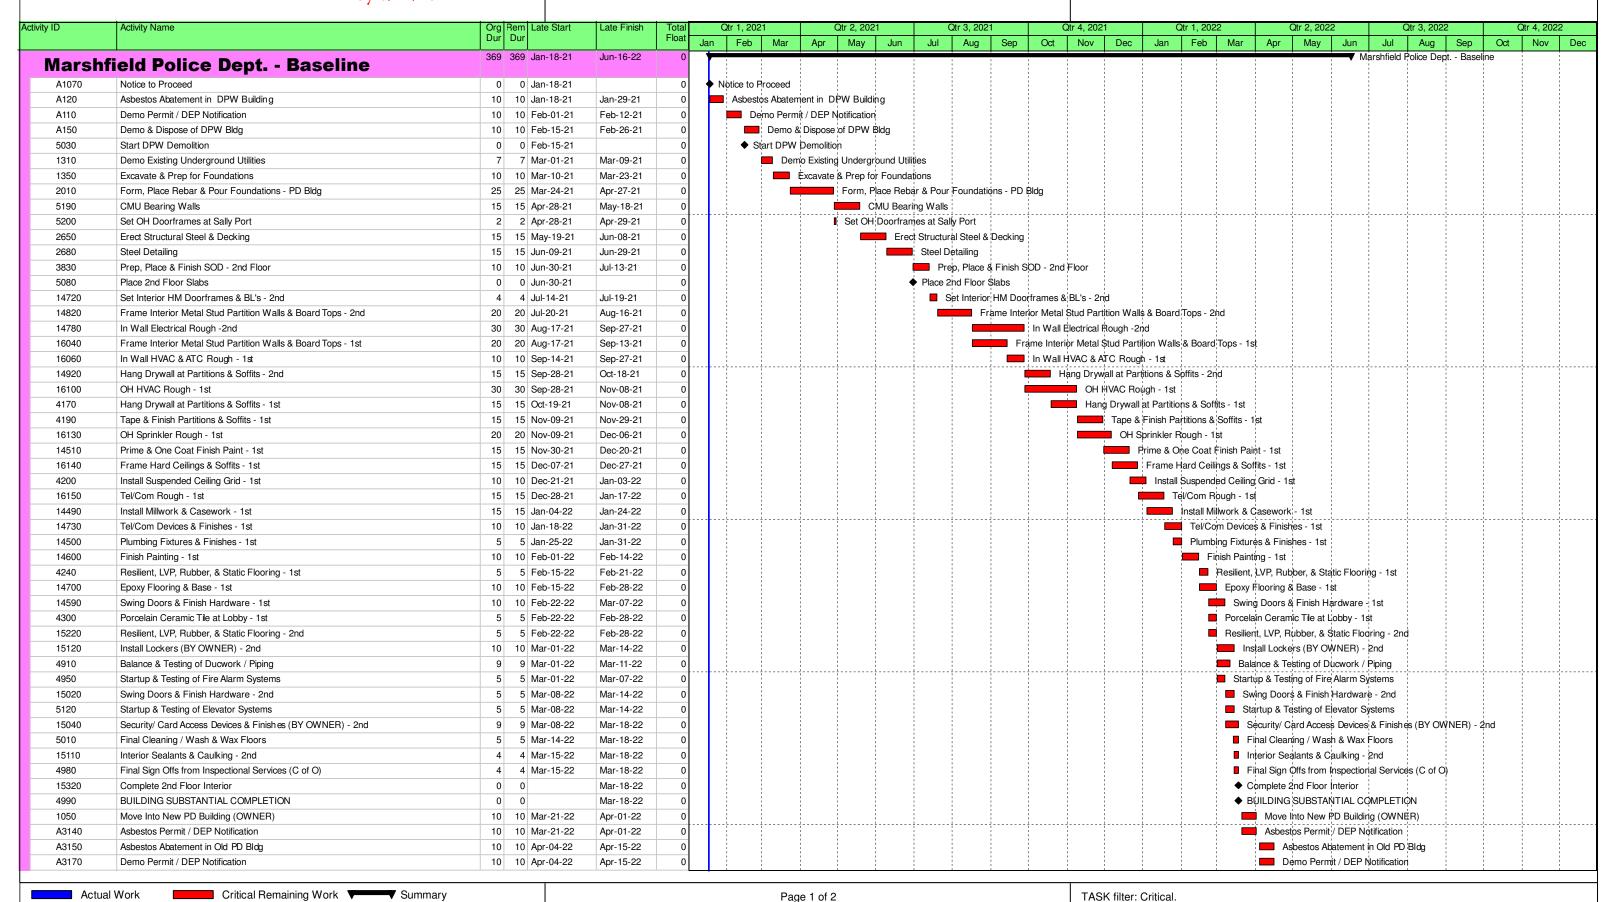

## **Revised Baseline Schedule Critical Path Layout**

Run Date: Apr-04-21 Data Date: Jan-18-21

(c) Primavera Systems, Inc.

Project Finish Date: Jun-16-22

| Activity ID | Activity Name                                                | 0  | rg Ren | n Late Start | Late Finish | Total<br>Float |     | Qtr 1, 2021 |     | Qtr 2, 2021 |     |        | Qtr 3, 2021 |     |     | Qtr 4, 2021 |     |     | Qtr 1, 2022 |     |     | Qtr 2, 2022 |            |                                                                                          | Qtr 3, 2022                                              |                 |            | Qtr 4, 2022 |            |         |  |  |  |  |
|-------------|--------------------------------------------------------------|----|--------|--------------|-------------|----------------|-----|-------------|-----|-------------|-----|--------|-------------|-----|-----|-------------|-----|-----|-------------|-----|-----|-------------|------------|------------------------------------------------------------------------------------------|----------------------------------------------------------|-----------------|------------|-------------|------------|---------|--|--|--|--|
|             |                                                              | Di | ur  Du |              |             |                | Jan | Feb         | Mar | Apr         | May | Jun    | Jul         | Aug | Sep | Oct         | Nov | Dec | Jan         | Feb | Mar | Apr         | May        | Jun                                                                                      | Jul                                                      | Aug             | Sep        | Oct         | Nov        | Dec     |  |  |  |  |
| A3190       | Roof Abatement Removal                                       | 1  | 10 10  | 0 Apr-04-22  | Apr-15-22   | 0              |     |             | 1   |             |     | 1      |             |     |     |             |     |     |             |     |     | ■ R         | oof Abater | nent Removal                                                                             |                                                          |                 |            |             |            |         |  |  |  |  |
| A170        | Building Demolition / Bulk Hazmat Removal                    | 1  | 15 1   | 5 Apr-18-22  | May-06-22   | 0              |     |             |     |             |     | į      |             |     |     |             |     |     |             |     |     | _           | ⊨ Buildi   | ing Dem                                                                                  | olition / B                                              | ulk Hazmat Re   | emoval     |             |            |         |  |  |  |  |
| 1860        | Install Drainage at Circle Area                              |    | 4 4    | 4 May-09-22  | May-12-22   | 0              |     |             | 1   |             |     | 1      |             |     |     |             |     |     |             |     |     |             | ■ Inst     | all Drain                                                                                | age at C                                                 | ircle Area      |            |             |            |         |  |  |  |  |
| 1560        | Grade & Prep for Old Building Area Parking Lot & Sidewalks   |    | 5 !    | 5 May-13-22  | May-19-22   | 0              |     |             | i   |             |     | i<br>i | İ           |     |     |             | İ   |     |             |     |     | İ           | <b>=</b> G | rade & I                                                                                 | ade & Prep for Old Building Area Parking Lot & Sidewalks |                 |            |             |            |         |  |  |  |  |
| 1500        | Pave Binder Asphalt - Around Old PD Bldg Area                |    | 2 2    | 2 May-20-22  | May-23-22   | 0              |     |             |     |             |     |        |             |     |     |             |     |     |             |     |     |             | •          | Pave Binder Asphalt - Around Old PD Bldg Area<br>Install Curbing Around Old PD Bldg Area |                                                          |                 |            |             |            |         |  |  |  |  |
| 1440        | Install Curbing Around Old PD Bldg Area                      |    | 3 ;    | 3 May-24-22  | May-26-22   | 0              |     |             |     |             |     |        | 1           |     |     |             |     |     |             |     |     |             | •          |                                                                                          |                                                          |                 |            |             |            |         |  |  |  |  |
| 1540        | Prep & Place Concrete Sidewalks - Around Old PD Bldg Area    | 1  | 10 10  | 0 May-27-22  | Jun-09-22   | 0              |     |             |     |             |     | į      | i           |     |     |             |     |     |             |     |     | İ           | •          | Prep & Place Concrete Sidewalks - Around Old PD Bldg Are                                 |                                                          |                 |            |             |            |         |  |  |  |  |
| 1510        | Pave Topcoat & Line Stripe - Around New & Old Building Areas |    | 5 !    | 5 Jun-10-22  | Jun-16-22   | 0              |     |             | -   |             |     |        |             |     |     |             |     |     |             |     |     |             | -          | - F                                                                                      | ave Top                                                  | coat & Line Str | ripe - Ard | ound New    | w & Old Bu | uilding |  |  |  |  |
| 5060        | Final Completion                                             |    | 0 (    | 0            | Jun-16-22   | 0              |     |             | 1   |             |     |        |             |     |     |             |     |     |             | į į |     |             |            | ♦ F                                                                                      | inal Con                                                 | pletion         | į          |             |            |         |  |  |  |  |