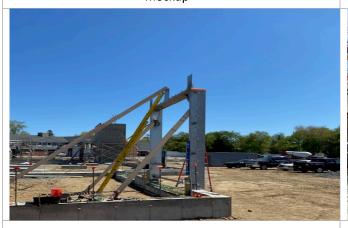

#### STRUCTURAL STEEL

· Columns erected at Column Lines 16-19

Column Lines 15 & 16 erected at Elevator Pit