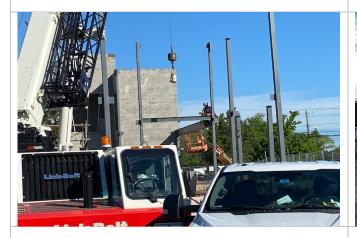

#### STRUCTURAL STEEL

· Columns erected at Column Lines 16-19

## **PROJECT PHOTOS**

Steel Erection Begins at Column Lines 16 - 19

Beam being placed between Column Lines 14 & 16

Steel being connected at Column Line 16

First Floor Steel Framing at new EOC

View from inside of EOC

Column Lines 15 & 16 erected at Elevator Pit