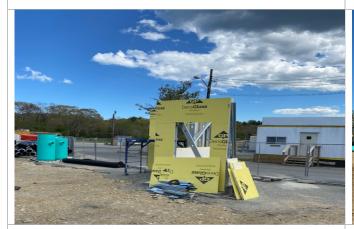

#### **MISCELLANEOUS GC WORK:**

- Masonry Mockup Footing formed and poured
- Framing, Sheathing, and Waterproofing at Masonry Mockup completed
- · Dust Control monitored on a regular basis
- General Site Safety Conditions
- Maintenance of handwash stations per COVID protocol
- Cleanup work within the site.

## **PROJECT PHOTOS**

Forming of Foundation Walls at Auxiliary Building

Forming of Foundation for Masonry Mockup

Installation of Metal Frame and Dens-Glass at Masonry Mockup

Installation of Sallyport Door Frame