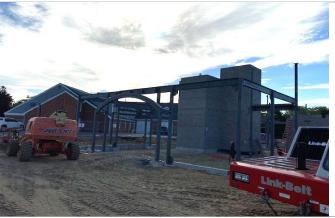

#### STRUCTURAL STEEL

· Columns erected at Column Lines 16-19

## **PROJECT PHOTOS**

Steel Erection Begins at Column Lines 16 - 19

Beam being placed between Column Lines 14 & 16

Steel being connected at Column Line 16

First Floor Steel Framing at new EOC

View from inside of EOC

Column Lines 15 & 16 erected at Elevator Pit