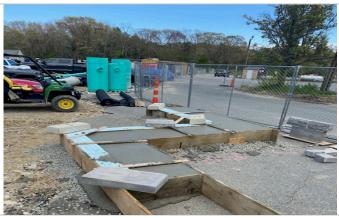

#### **MISCELLANEOUS GC WORK:**

- Masonry Mockup Footing formed and poured
- Framing, Sheathing, and Waterproofing at Masonry Mockup completed
- · Dust Control monitored on a regular basis
- General Site Safety Conditions
- Maintenance of handwash stations per COVID protocol
- Cleanup work within the site.

## **PROJECT PHOTOS**

Forming of Foundation Walls at Auxiliary Building

Forming of Foundation for Masonry Mockup

Installation of Metal Frame and Dens-Glass at Masonry Mockup

Installation of Sallyport Door Frame