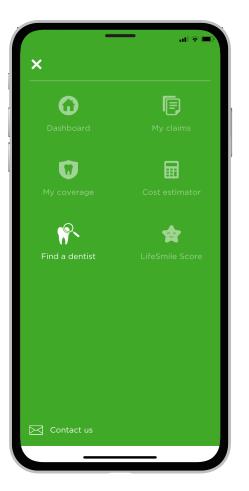

# Delta Dental mobile app features

Log in to access the full range of tools and resources

#### Mobile ID card

No need for a paper card. View and share your ID card from your phone, and easily save it to your device for quick access, including Apple Passbook and Google Wallet.

#### My coverage and my claims

View information on your plan and coverage details, and check the status of claims for you and your family. Easily add your dependents to your account so you can access the whole family's coverage in one spot.

#### Find a dentist

It's easy to find a dentist near you. Search and compare dental offices to find one that suits your needs. Save your family's preferred dentists to your account for easy access.

#### ENHANCED Dental Care Cost Estimator\*

You can easily estimate your costs and coverage before you to to the dentist with our Dental Care Cost Estimator. Our easy to use tool combines your benefits with your deductible and information from your dentist to give you the best estimate possible.

#### LifeSmile<sup>™</sup> Score

Do you know how your smile scores? Learn more about your personal oral health risk profile by taking our simple risk assessment survey.

\*The cost estimator tool only generates estimated costs and cannot be relied upon for the actual costs. The members should carefully review their benefit terms and speak with their dentists before the dental procedures are undertaken.