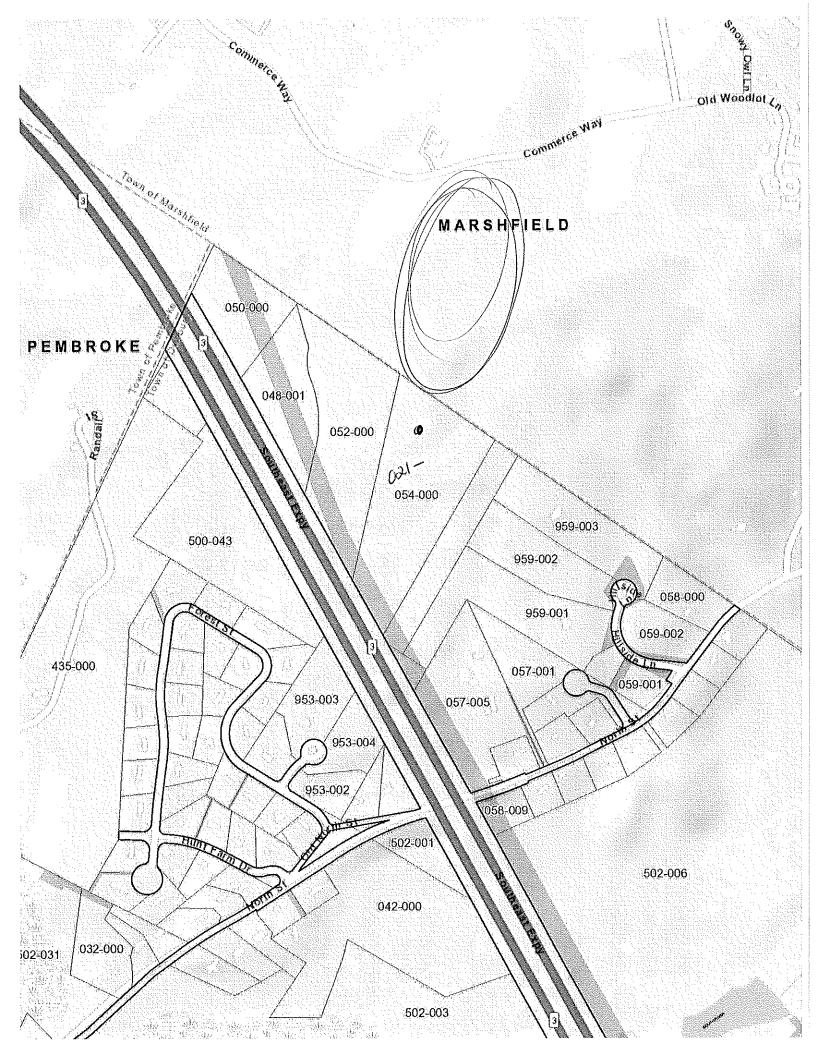

# Map 021 Block 054 Lot 000

Duxbury, MA

1 inch = 279 Feet

<u>279 559 83</u>8

www.cai-tech.com

#### Subject Property:

Parcel Number: 021-054-000

CAMA Number: 021-054-000-000

Property Address: 0 NORTH ST

Mailing Address: SPRAGUE CHARLES W & KRUEGER

MELISSA A SPENCE ROXANNE L EACH

1/3 INT

1406 WESTGLEN DRIVE SACHSE, TX 75048

Abutters:

Parcel Number: 021-052-000 Mailing Address: PHALEN J S & FLAHERTY A TT GEORGE

CAMA Number: 021-052-000-000 E PHALEN JR R E TRUST Property Address: 0 NORTH ST 34 CHICKERING RD

NORWOOD, MA 02062

Parcel Number: 021-055-000 Mailing Address: MALLARD ROSE G TT PHILIP A